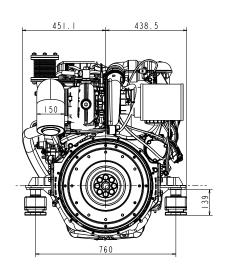

#### **DIMENSIONS**

Right side view Rear view

 $<sup>^{\</sup>star}$  Fuel temperature 40°C at the inlet of the fuel injection pump [ISO 8665: 2006]

<sup>\*\*</sup>Please note, the 6LT640 is not EPA Commercial certified