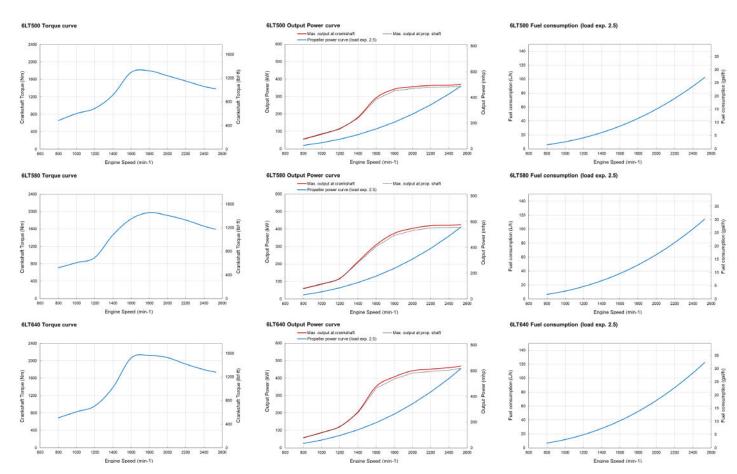

| *367 kW@2530 rpm  *426 kW@2530 rpm  *470 kW@2530 rpm  8.710 L  117 mm x 135 mm  6 cylinders  Direct injection Bosch common-rail  Turbocharged & intercooled  24V - 90A  Electric starting 24V - 5.5kW  Fresh water cooling by centrifugal p Sea water cooling by rubber impelled Enclosed, forced lubricating system  Counterclockwise viewed from stering 1940 kg |  |

#### NOTE:

Fuel condition: Density at  $15^{\circ}C = 0.84 \text{ g/cm}^3$ 

Technical data is according to ISO 8665: 2006/3046-1

#### **DIMENSIONS**

Right side view Rear view







 $<sup>^{\</sup>star}$  Fuel temperature 40°C at the inlet of the fuel injection pump [ISO 8665: 2006]

<sup>\*\*</sup>Please note, the 6LT640 is not EPA Commercial certified





#### PERFORMANCE CURVES



#### MARINE GEARS\*

| Model                                       | ZF286A [Down angle: 7deg]                |               |               |
|---------------------------------------------|------------------------------------------|---------------|---------------|
| Туре                                        | Hydraulically actuated multi-disc clutch |               |               |
| Dry weight with propellers**                | 125 kg [276 lbs]                         |               |               |
| Reduction ratio [fwd/rev]                   | 1.75 / 1.75                              | 1.962 / 1.962 | 2.200 / 2.200 |
| Propellor speed                             | 1446 / 1446                              | 1290 / 1290   | 1150 / 1150   |
| Direction of rotation viewed from the