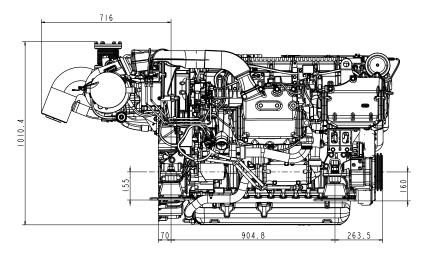

#### **DIMENSIONS**

Right side view Rear view

 $<sup>^{\</sup>star}$  Fuel temperature 40°C at the inlet of the fuel injection pump [ISO 8665: 2006]

<sup>\*\*</sup>Please note, the 6LT640 is not EPA Commercial certified